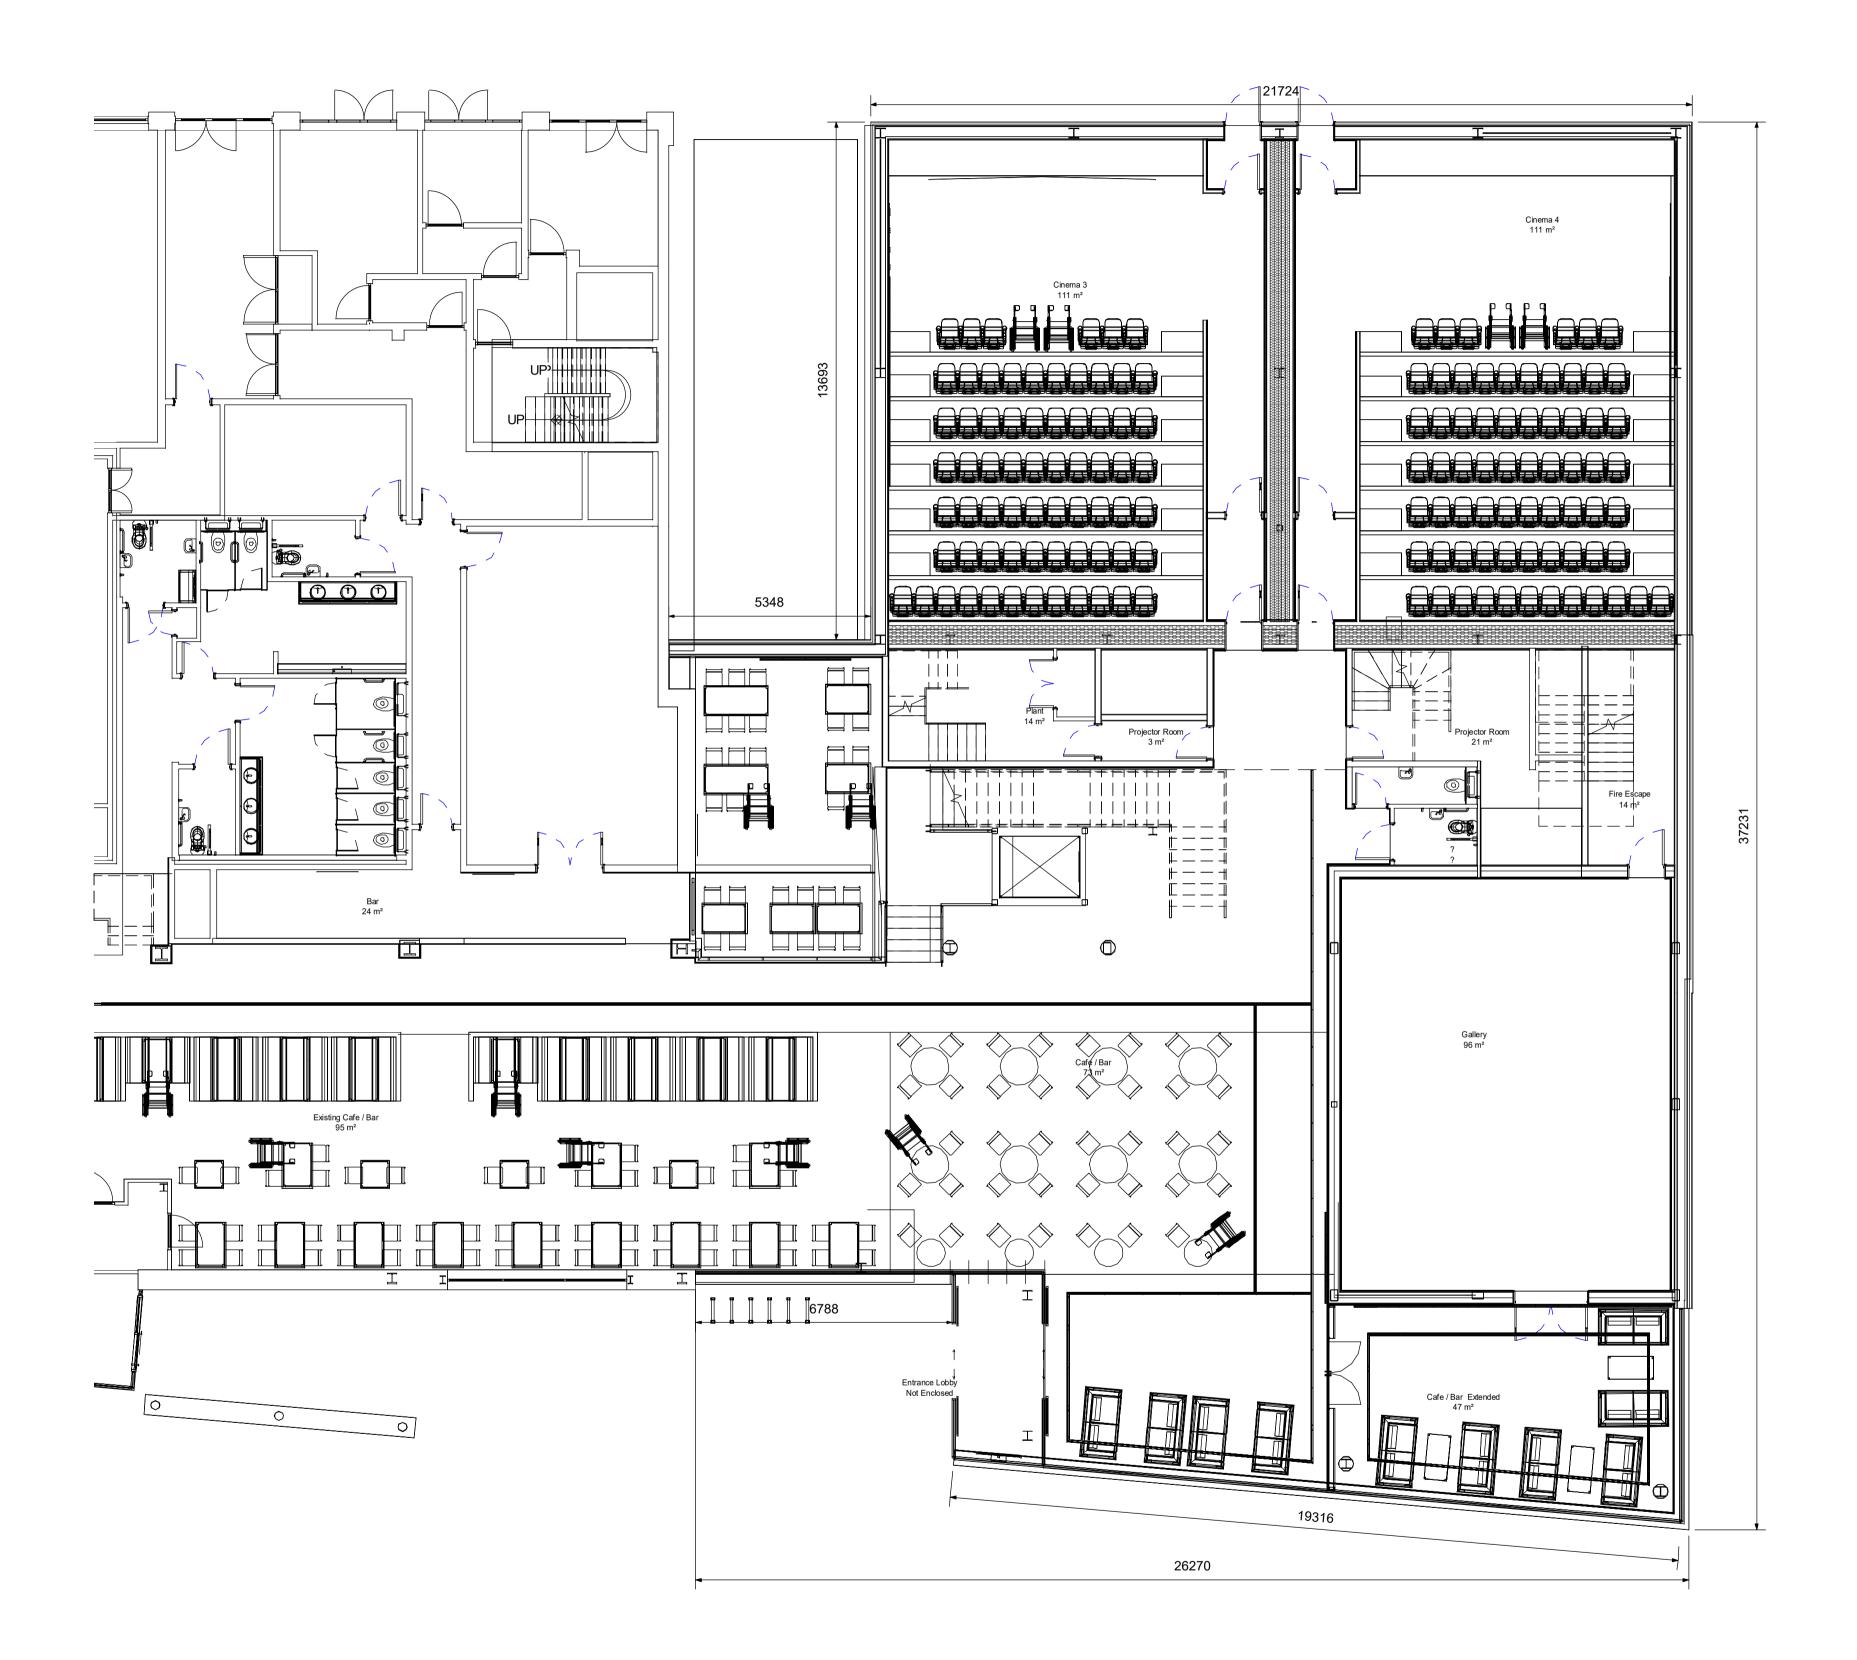

FFL 00 - Proposed New Build

NOTES:

This drawing is produced for use in this project only and may not be used for any other purpose. Arcadis LLP accept no liability for the use of this drawing other than the purpose for which it was intended in connection with this project as recorded on the title block fields 'Purpose of Issue' and 'File Status Code'. This drawing may not be reproduced in any form without prior written agreement.

**LEGEND**:

2 | 16/10/18 | Issued For Planning 1 29/08/18 First Issue - RIBA 3 Costing Drawn Check Approv Rev Date Description

Phoenix Arts Centre / LCC

Phoenix Centre Extension & Refurbishment Client\_

Phoenix Centre

4 Midland St Leicester LE1 1TG

Arcadis House 34 York Way N1 9AB

1 Whitehall Riverside West Yorkshire LS1 4BN Tel: 44 (0)113 284 5300

Coordinating office:

www.arcadis.com

Proposed Ground Floor

Date AUG 18 Designed Designer Date AUG 18 Author Date AUG 18 Checked Checker AUG 18 Approver 1:100 Scale: Original Size: Project Number: 10011884 Suitability Code: S0

Suitability Description: WORK IN PROGRESS
NOT TO BE USED FOR CONSTRUCTION

10011884 - ARC - ZZ - 01 - DR - A - 0201