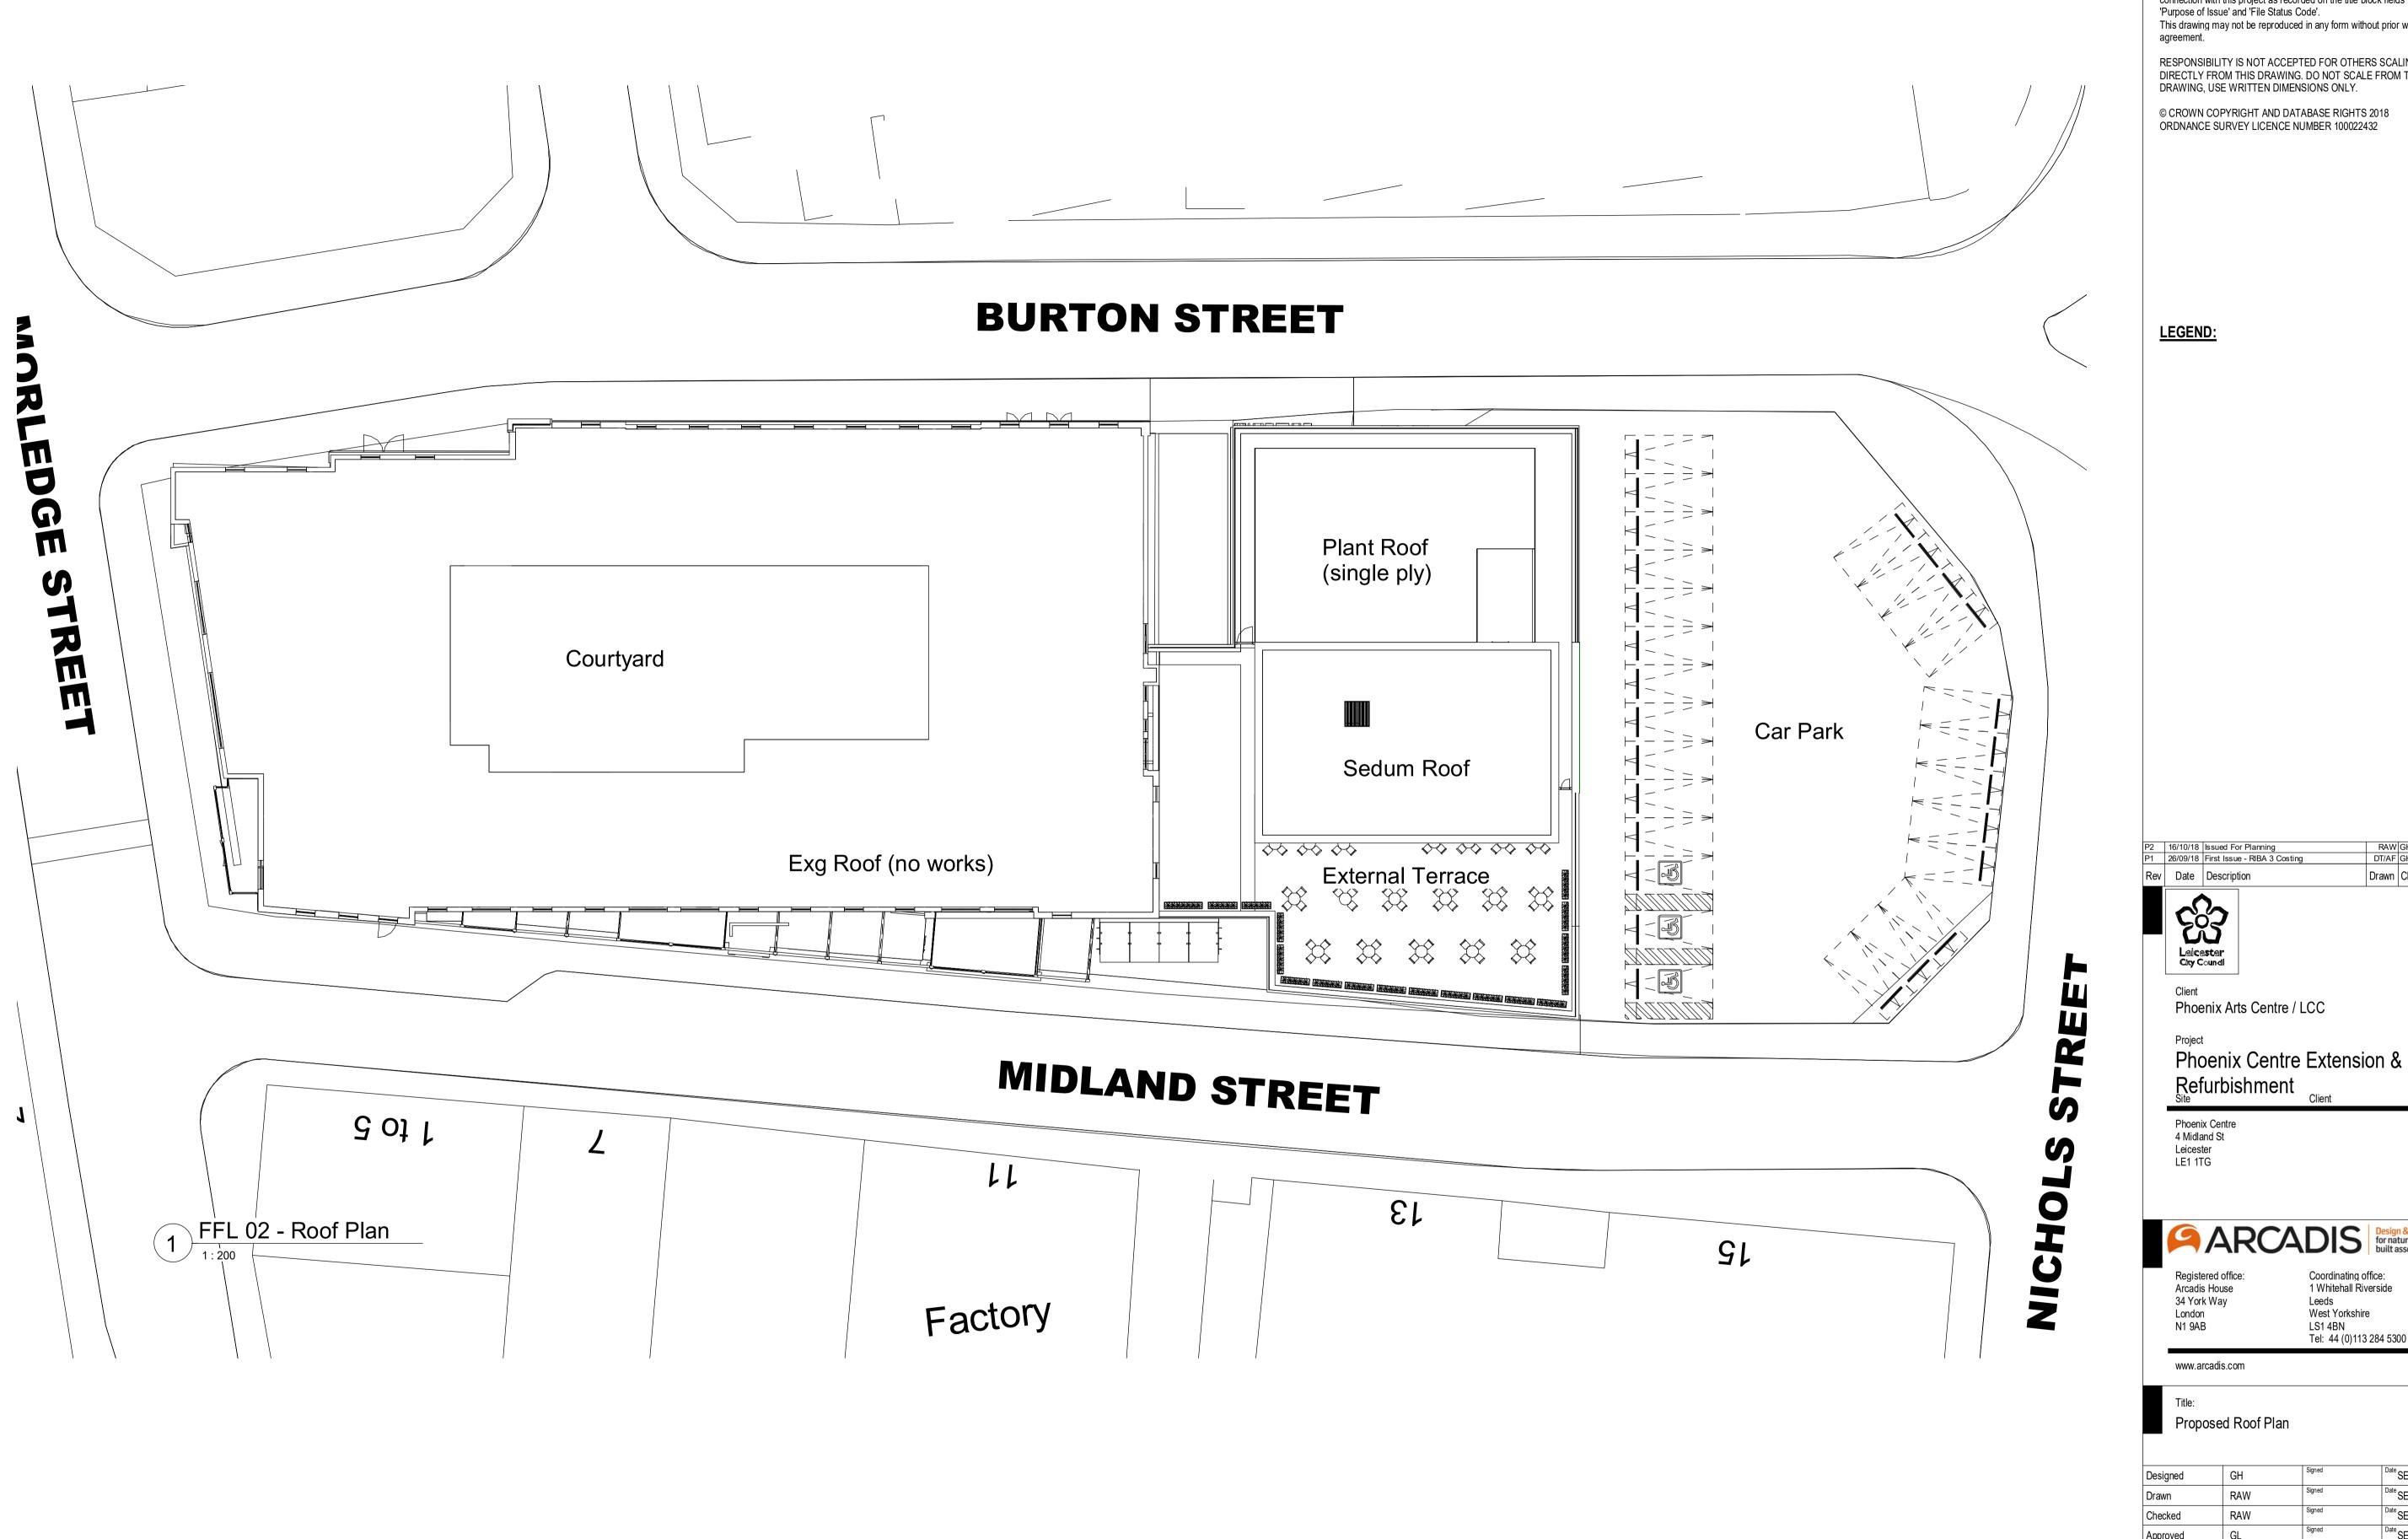

LEGEND:

16/10/18 Issued For Planning

Phoenix Arts Centre / LCC

Refurbishment

Phoenix Centre 4 Midland St Leicester LE1 1TG

Arcadis House 34 York Way

Coordinating office: 1 Whitehall Riverside West Yorkshire LS1 4BN Tel: 44 (0)113 284 5300

www.arcadis.com

Proposed Roof Plan

Date SEP18 GH Date SEP18 RAW Date SEP18 SEP18 GL 1:200 Original Size: Suitability Code: S0 Project Number: 10011884

Suitability Description:

WORK IN PROGRESS
NOT TO BE USED FOR CONSTRUCTION