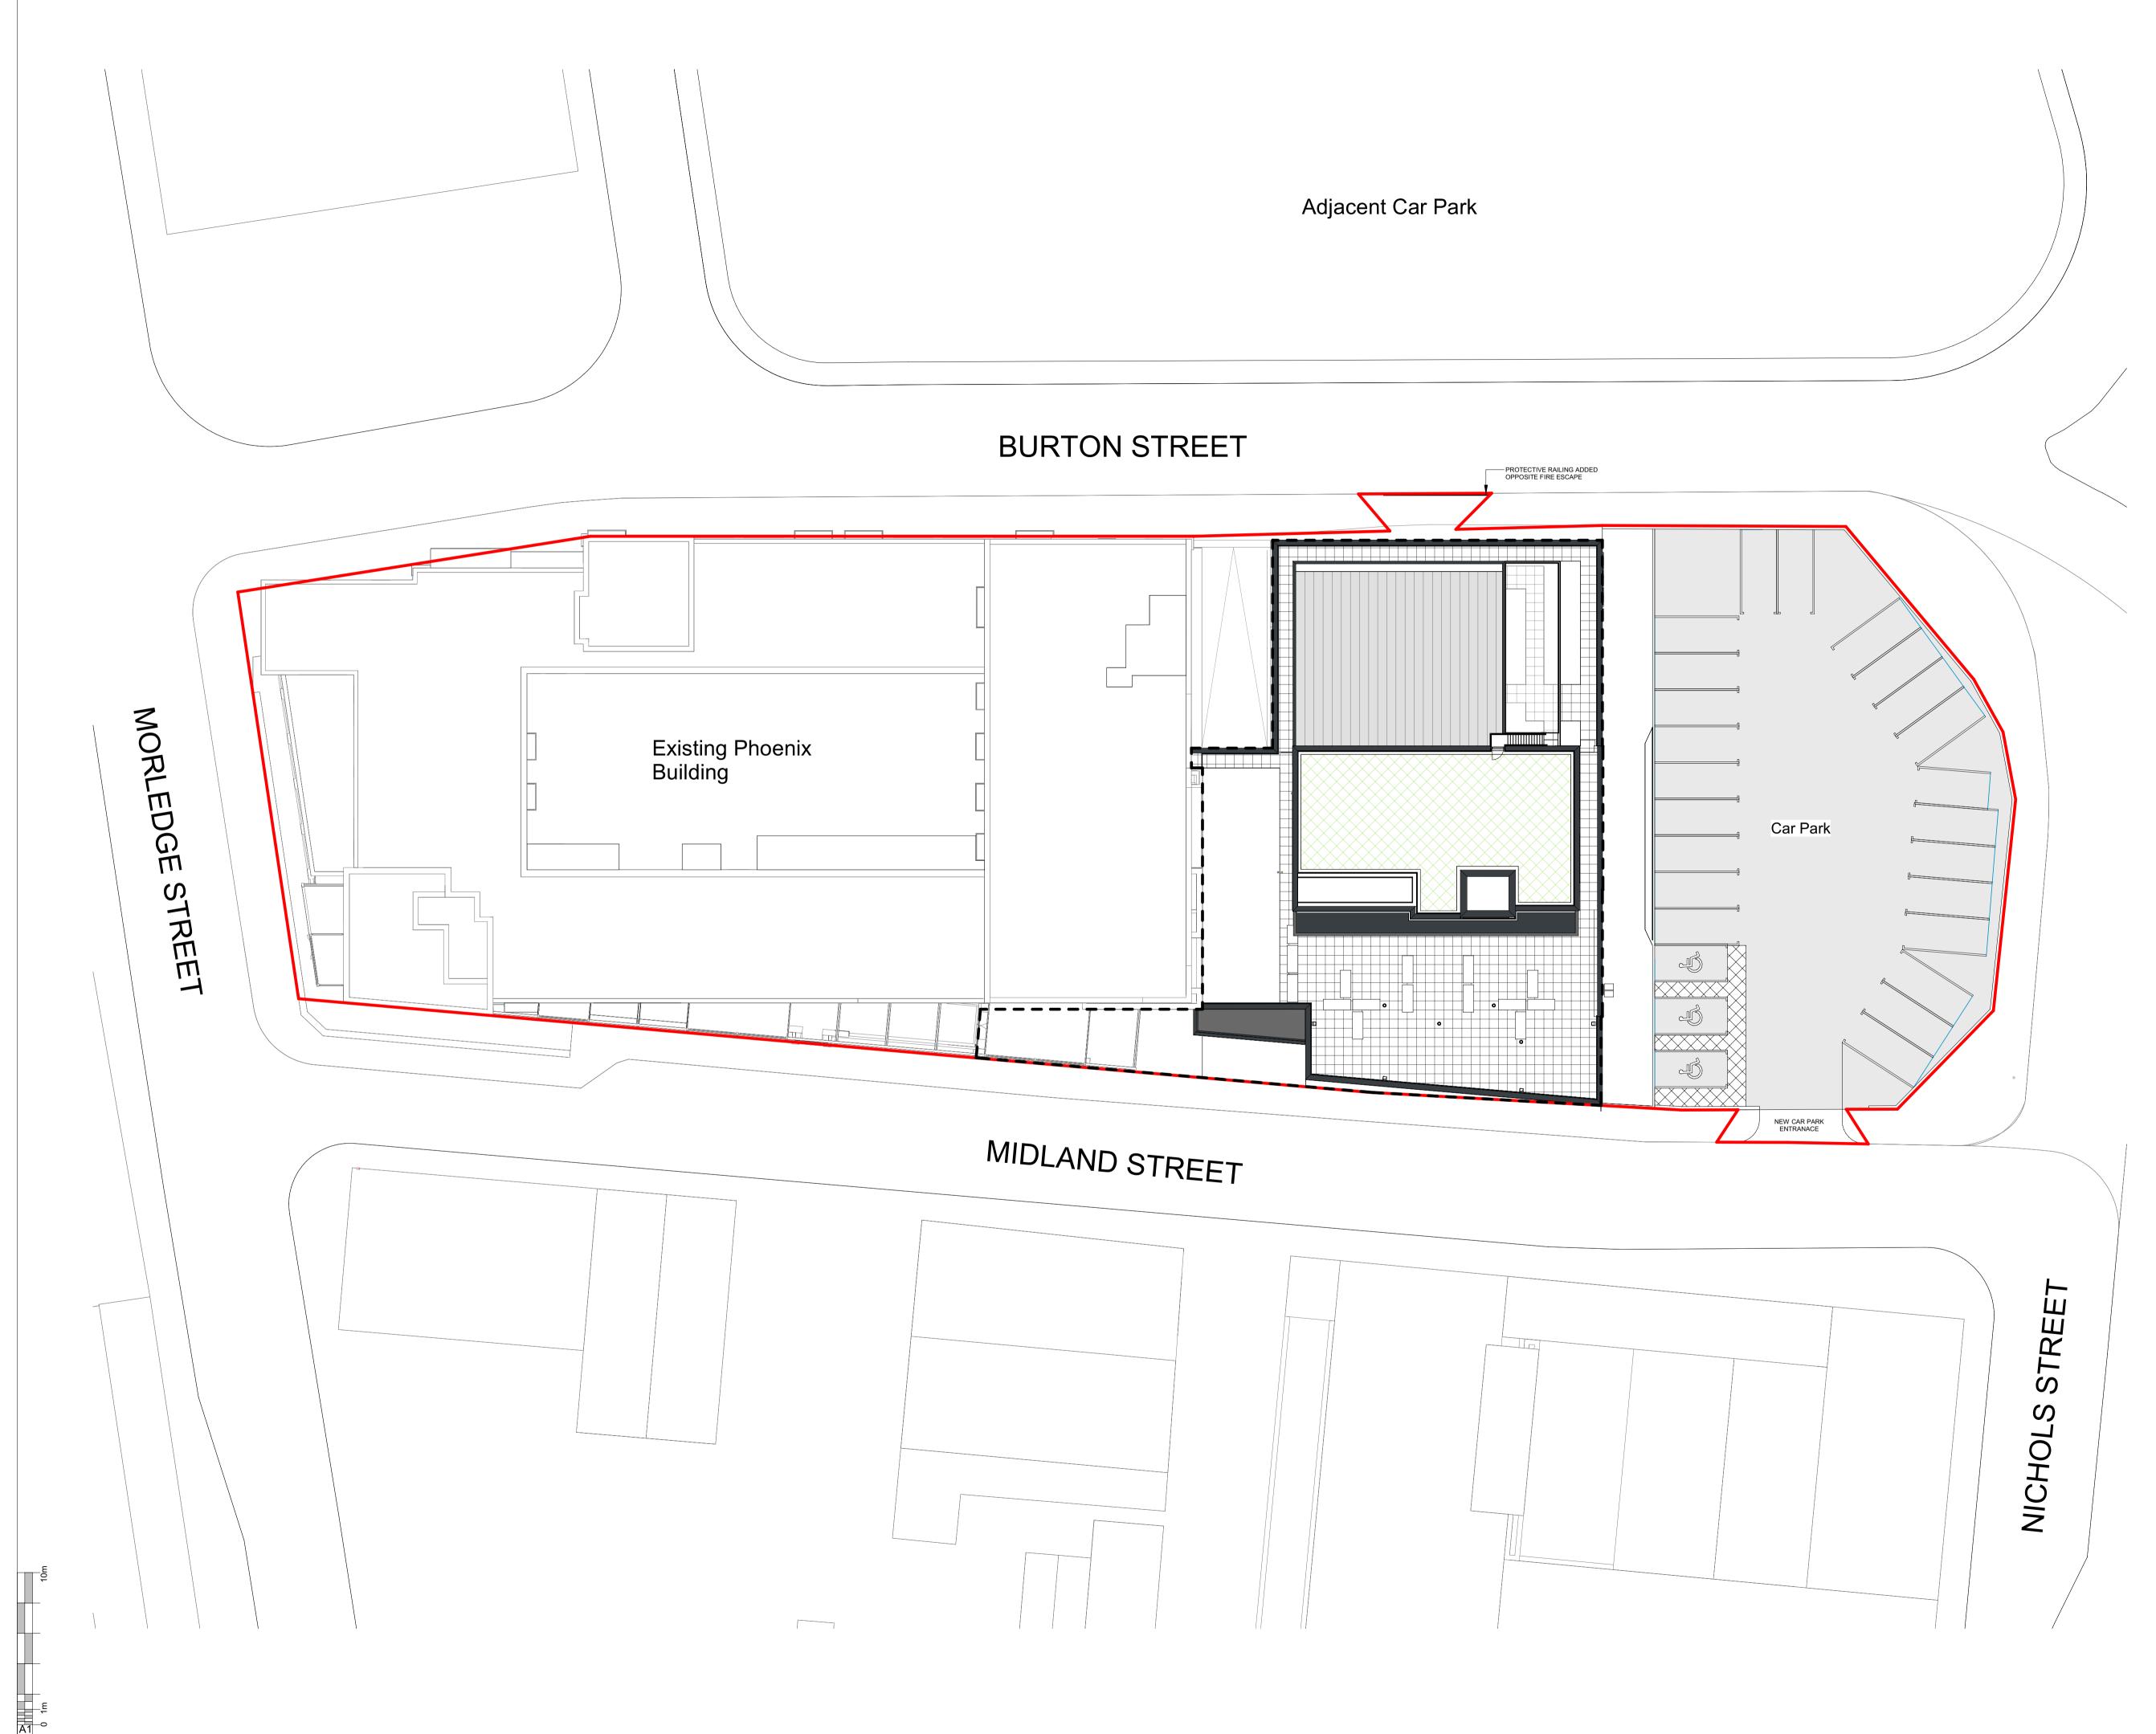

STATUS A - Construction/Stage Approved

| MARCHINI CURRAN                                                                                                                                                                           | ASSOCIATES                 |
|-------------------------------------------------------------------------------------------------------------------------------------------------------------------------------------------|----------------------------|
| 54a High Pavement<br>Nottingham NG1 1HW<br>Notingham NG1 1HW<br>Notingham NG1 1HW<br>NG1 1HW<br>F: +44 (0)115 947 4020<br>F: +44 (0)115 947 6706                                          | W: www.mc-a.co.uk          |
| Figured dimensions to be followed in preference to those scaled from drawing.<br>All dimensions to be verified on site by the contractors and such dimensions to be their responsibility. |                            |
| Drawing omissions and errors to be reported imm                                                                                                                                           | ediately to the architect. |
| KEY<br>Site Boundary                                                                                                                                                                      |                            |
| Boundary of pro                                                                                                                                                                           | posed works                |
| For Grid Setting Out: refer to drawing                                                                                                                                                    | g (20)004                  |
|                                                                                                                                                                                           |                            |
|                                                                                                                                                                                           |                            |
|                                                                                                                                                                                           |                            |
|                                                                                                                                                                                           |                            |
|                                                                                                                                                                                           |                            |
|                                                                                                                                                                                           |                            |
|                                                                                                                                                                                           |                            |
|                                                                                                                                                                                           |                            |
|                                                                                                                                                                                           |                            |
|                                                                                                                                                                                           |                            |
|                                                                                                                                                                                           |                            |
|                                                                                                                                                                                           |                            |
|                                                                                                                                                                                           |                            |
|                                                                                                                                                                                           |                            |
|                                                                                                                                                                                           |                            |
| C1 03.09.21 Updated for construction                                                                                                                                                      | IC                         |
| rev   date   description                                                                                                                                                                  | ∣ drawn                    |
|                                                                                                                                                                                           |                            |
| Willmott Dixon Construct                                                                                                                                                                  | ion Ltd.                   |
| project name:                                                                                                                                                                             |                            |
| Phoenix Arts Centre<br>Extension & Refurbishment                                                                                                                                          |                            |
| drawing name:                                                                                                                                                                             |                            |
| Proposed Site Plan                                                                                                                                                                        |                            |
| 20033 - MCA - 01 - 00 - DR - A - (20)001 - C1<br>scale (size): drawn / approved: date:<br>As JvF AB JAN 21<br>indicated@A1                                                                |                            |
| project no: drawing no:<br>20033 (20)001                                                                                                                                                  | revision:<br>C1            |
| drawing status:<br>CONSTRUCTION                                                                                                                                                           |                            |
| Marchini Curran Associates Limited<br>Company Registration No. 4341466<br>All rights reserved by Marchini Curran Associates Limi                                                          | ted. MC <sup>A</sup>       |