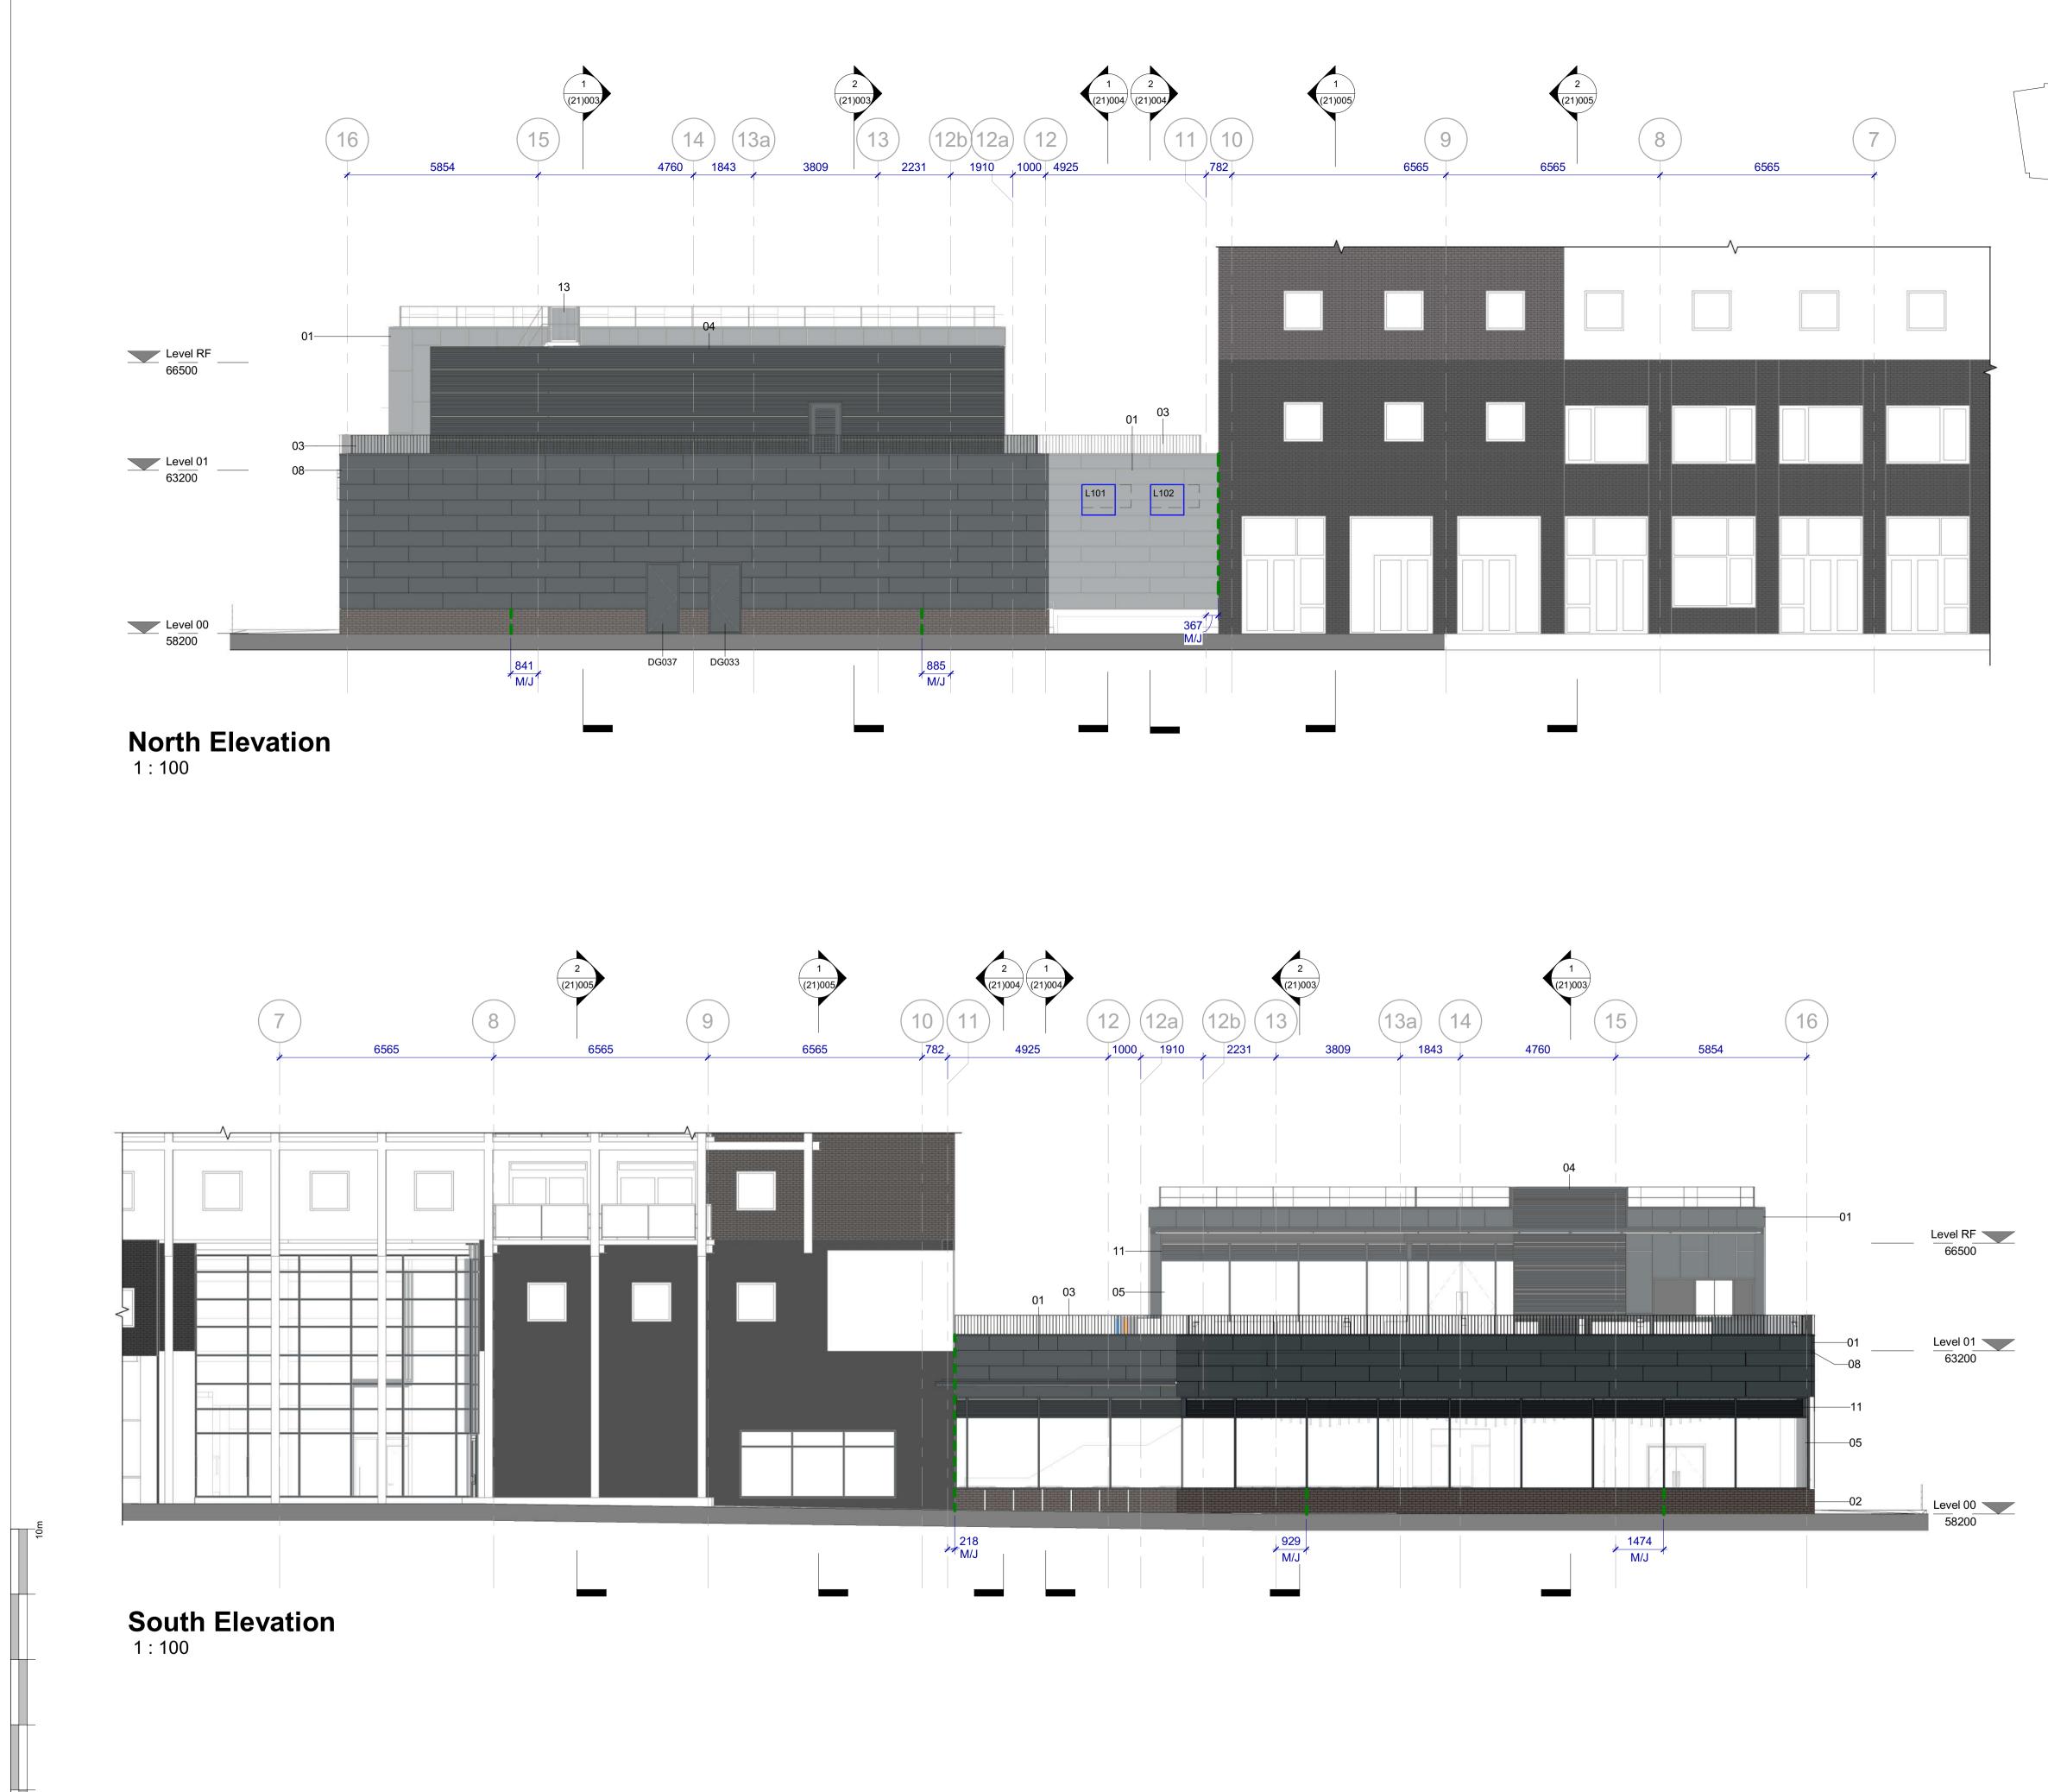

```
STATUS A - Construction/Stage Approved
```

STATUS A - Construction/Stage Approved

Α1 Ε

| 54a High Pavement<br>Nottingham NG1 1HW                                                                                                                                                                                            | T: +44 (0)115 947 4020<br>F: +44 (0)115 947 6706                                                                                                      | E: post@mc-a.co.<br>W: www.mc-a.co.                                                    |
|------------------------------------------------------------------------------------------------------------------------------------------------------------------------------------------------------------------------------------|-------------------------------------------------------------------------------------------------------------------------------------------------------|----------------------------------------------------------------------------------------|
| -                                                                                                                                                                                                                                  | e followed in preference to th                                                                                                                        | -                                                                                      |
|                                                                                                                                                                                                                                    | errors to be reported immedia                                                                                                                         | ately to the architect.                                                                |
| Materials Key                                                                                                                                                                                                                      |                                                                                                                                                       |                                                                                        |
| <ol> <li>03. Painted metal</li> <li>04. Colour coated</li> </ol>                                                                                                                                                                   | ork - black bricks with                                                                                                                               | system - black                                                                         |
| <ul><li>08. Recessed deta</li><li>09. Internally illum</li><li>10. Glazed metal of</li><li>11. Louvre system</li><li>match the framing</li></ul>                                                                                   | with colour coated me<br>ail in cladding<br>inated signage<br>door to match curtain<br>n integrated into curtai<br>system<br>ation metal louvre - col | walling<br>n walling - to colour                                                       |
| need to comply wit                                                                                                                                                                                                                 | in external envelope c<br>h Regulation 7(4) for o<br>on Fire Report section                                                                           | combustibility                                                                         |
| primary structure n<br>section 3.1.3 of the                                                                                                                                                                                        | nents the fire integrity<br>needs to achieve 90 m<br>e Ashton Fire Report).<br>room separation valu<br>Plans.                                         | inutes (See<br>This is                                                                 |
|                                                                                                                                                                                                                                    | ment Joint - Refer to<br>eers drawings for furth                                                                                                      |                                                                                        |
| For Grid Setting O                                                                                                                                                                                                                 | ut: refer to drawing (20                                                                                                                              | ))004                                                                                  |
|                                                                                                                                                                                                                                    |                                                                                                                                                       |                                                                                        |
|                                                                                                                                                                                                                                    |                                                                                                                                                       |                                                                                        |
|                                                                                                                                                                                                                                    |                                                                                                                                                       |                                                                                        |
| C1 03.09.21 Upd                                                                                                                                                                                                                    | lated for construction                                                                                                                                | IC                                                                                     |
| C1 03.09.21 Upd<br>rev   date   des                                                                                                                                                                                                |                                                                                                                                                       | IC<br>  drawn                                                                          |
| rev   date   des<br>Client:                                                                                                                                                                                                        |                                                                                                                                                       | ∣ drawn                                                                                |
| rev   date   des<br>Client:                                                                                                                                                                                                        | cription                                                                                                                                              | ∣ drawn                                                                                |
| rev   date   des<br>Client:<br>Willmott Dix<br>project name:<br>Phoenix Arts                                                                                                                                                       | cription                                                                                                                                              | ⊢ drawn<br>n Ltd.                                                                      |
| rev   date   des<br>Client:<br>Willmott Dix<br>project name:<br>Phoenix Arts<br>Extension &<br>drawing name:                                                                                                                       | cription<br>on Constructio<br>s Centre                                                                                                                | ⊢ drawn<br>n Ltd.                                                                      |
| rev   date   des<br>Client:<br>Willmott Dix<br>project name:<br>Phoenix Arts<br>Extension &<br>drawing name:<br>Proposed G                                                                                                         | on Constructio<br>s Centre<br>Refurbishmen                                                                                                            | n Ltd.<br>th Elevation                                                                 |
| rev   date   des<br>Client:<br>Willmott Dix<br>project name:<br>Phoenix Arts<br>Extension &<br>drawing name:<br>Proposed G                                                                                                         | on Constructio<br>s Centre<br>Refurbishmen<br>A North & Sou<br>01 - ZZ - DR - A -<br>drawn / approved:                                                | n Ltd.<br>th Elevation                                                                 |
| rev   date   des<br>Client:<br>Willmott Dix<br>project name:<br>Phoenix Arts<br>Extension &<br>drawing name:<br>Proposed Ga<br>20033 - MCA -<br>scale (size):<br>1 : 100@A1<br>1:200@A3<br>project no:<br>20033                    | on Constructio<br>s Centre<br>Refurbishmen<br>A North & Sou<br>01 - ZZ - DR - A -<br>drawn / approved:                                                | drawn<br>n Ltd.<br>th Elevation<br>(22)001 - C1<br>date:                               |
| rev   date   des<br>Client:<br>Willmott Dix<br>project name:<br>Phoenix Arts<br>Extension &<br>drawing name:<br>Proposed Ga<br>20033 - MCA -<br>scale (size):<br>1 : 100@A1<br>1:200@A3<br>project no:<br>20033<br>drawing status: | on Constructio<br>s Centre<br>Refurbishmen<br>A North & Sou<br>01 - ZZ - DR - A -<br>drawn / approved:<br>JvF AB<br>drawing no:                       | n Ltd.<br>n Ltd.<br>th Elevation<br>(22)001 - C1<br>date:<br>OCT 20<br>revision:<br>C1 |